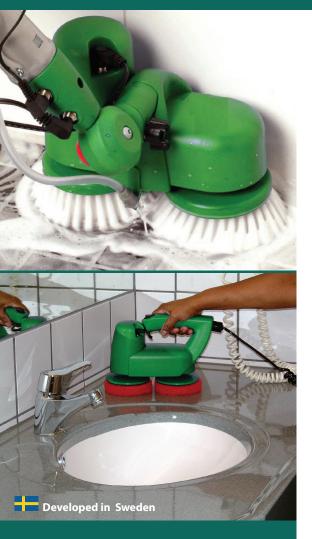

A unique & versatile scrubbing machine developed for **Retirement & Long Term Care** environments

Pro Scrub 2.1 is designed with the user in mind, simple to handle and economical. The extremely low weight 2.3 kilos (4.9 lbs.) and practical design makes it ideal for cleaning in areas where manual methods presently are used.

Pro Scrub 2.1 has an ergonomically designed handle with many features such as adjustable and variable shaft length and angle. The heavy duty battery lasts up to 2-2.5 hours. The brushes are designed for hard to reach corners and niches. Pro Scrub 2.1 has a snap on attachment grip for the scrubber head, for easy replacement.

Pro Scrub 2.1 is based on a modular construction, including a scrubber head, 1.7 liter tank with electric pump (optional) adjustable handle and power package.

www.Pro-Scrub.com | info@Pro-Scrub.com | 905-361-8749